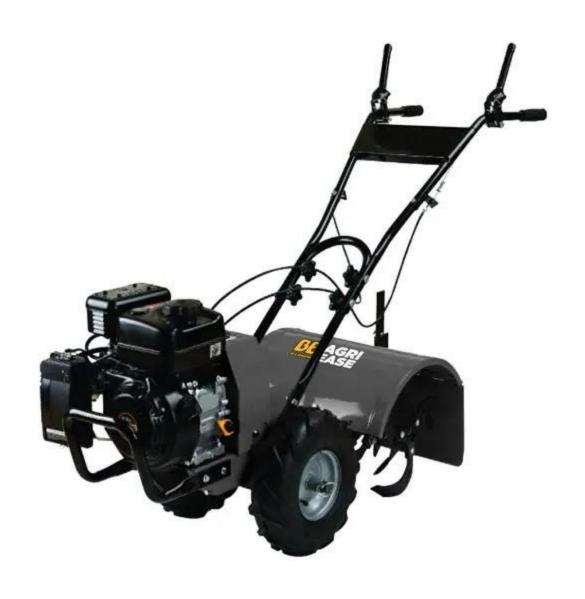

## BE AgriEase Rear Tine Tiller BE-RTTR7

Specifications:

Engine: 7 HP

Weight: 70 kg

Working Width: 26"

Price: Daily \$105 Weekly \$370 Damage Deposit: \$300