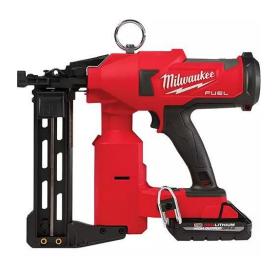

# Miscellaneous Equipment

Milwaukee M18 Cordless Fencing Stapler

Price: Daily \$75 Weekly \$275 Damage Deposit \$200

Post Pounder Self Contained Hydraulic Powered

Towable 80 km/h max

Price: Daily \$170 Weekly \$590 Damage Deposit \$500