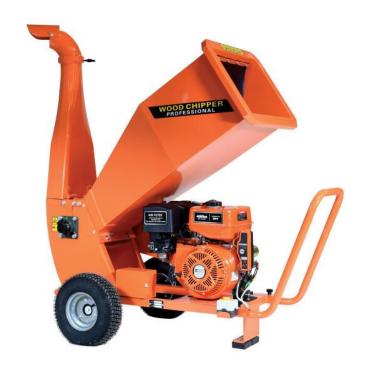

## **Ducar Wood Chipper B1500E**

**Specifications** 

Engine: 15 HP

Chipping Capacity: 5"

Weight: 165 kg

Starting: Electric & Recoil

Price: Daily \$140 Weekly \$500 Damage Deposit \$400