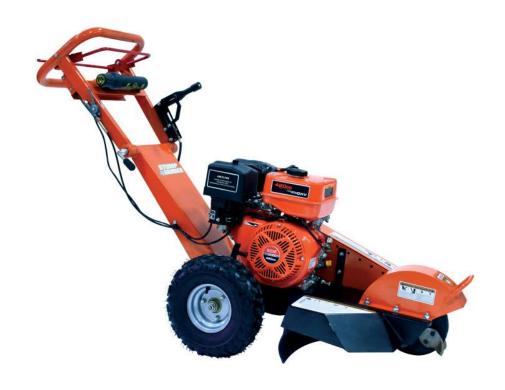

## Ducar Stump Grinder SGR1500

#### Specifications

Engine: 15 HP

Blades: 8 tungsten blades

Weight: 110 kg

Price: Daily \$105 Weekly \$370 Damage Deposit \$300