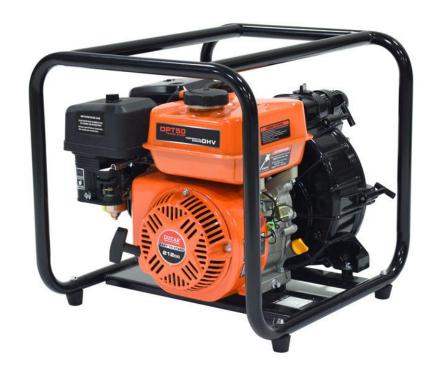

## Ducar 2" Trash Pump DPT50

Specifications:

Engine: 212cc

Suction Discharge Size: 2"

Flow: 500 Liter/min

Weight: 33 kg