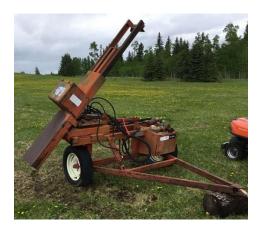

# Miscellaneous Equipment

Milwaukee M18 Cordless Fencing Stapler

Price: Daily \$75 Weekly \$275 Damage Deposit \$200

Post Pounder Self Contained Hydraulic Powered

Towable 80 km/h max

Price: Daily \$170 Weekly \$590 Damage Deposit \$500