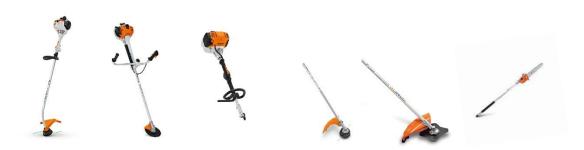

FS38 Curved Shaft Trimmer:

Price: Daily \$25 Weekly \$90 Damage Deposit \$100

KM131 Kombi Power Head

Price: Daily \$60 Weekly \$250 Damage Deposit \$200

Attachments: Line Head Trimmer D\$15 W\$60: Metal Blade D\$15 W\$60: Pole

Pruner D\$30 W\$90

FS460C Clearing Saw

Price: Daily \$105 Weekly \$370 Damage Deposit \$300

Stihl BT131 Gas Powered Fence Post Auger 6"

Price: Daily \$90 Weekly \$350 Damage Deposit \$250

Stihl BG50 Leaf Blower