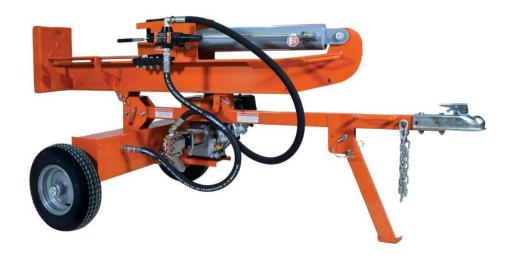

### Ducar Log Splitter PG25T

Specifications

Engine: 6.5 HP

Splitting Force: 25 Ton

Log Max Length: 26"

Weight: 232 kg

Cylinder Cycle Time: 9.5 second

Hitch Coupler: 2" ball w/safety chains

Price: Daily \$100 Weekly \$350 Damage Deposit \$300