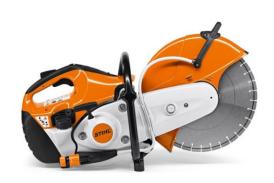

Price: Daily \$25 Weekly \$90 Damage Deposit \$100

Stihl TS420 Concrete and Metal Cut-Off Saw

Price: Daily \$100 Weekly \$360 Damage Deposit \$300