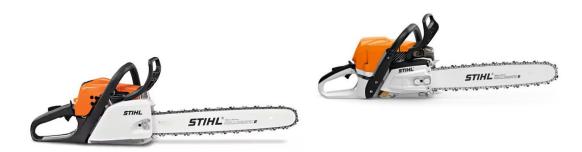

#### 2 Stihl Chainsaws available:

MS211 / 35.2 cc / 16" Bar

Price: Daily \$65 Weekly: \$250 Damage Deposit \$200

MS400 / 66.8 cc / 25" Bar

Price: Daily \$95 Weekly \$350 Damage Deposit \$250

Grass Trimmer, Brush cutter, and Clearing Saw available: