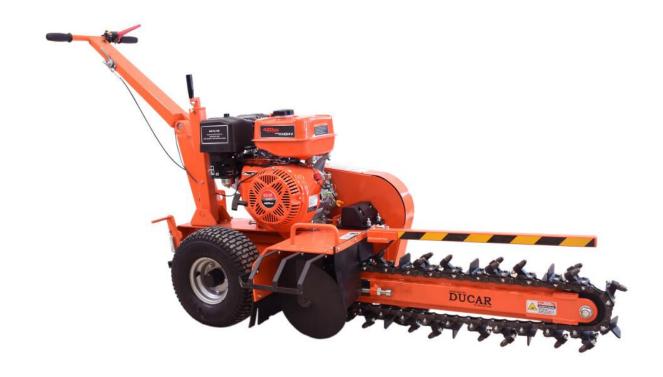

#### **Ducar Mini Trencher**

Specifications

Engine: 15 HP

Working Depth: 0-24"

Working Width: 4"

Blades: Carbide

Weight: 182 kg

Price: Daily \$140 Weekly \$500 Damage Deposit \$400