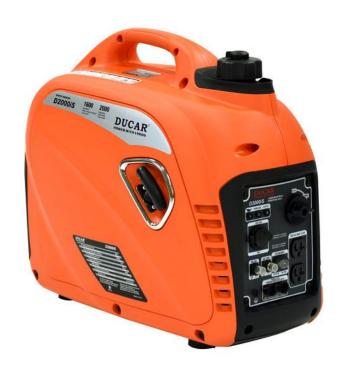

#### **Ducar Inverter Generator 2000 watt**

Max Wattage: 2000

Rated Wattage: 1600

Weight: 21 kg

Fuel Tank Capacity: 4L

Noise Level: 59 dB

AC Voltage: 120 V

Price: Daily \$60 Weekly \$250 Damage Deposit \$150