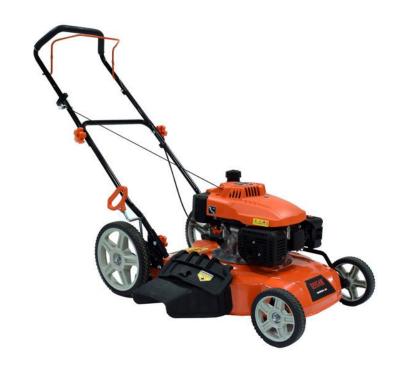

#### Ducar Push Lawnmower DM50PL-A

Specifications:

Engine: 161cc

Cutting Width: 20"

Weight: 28 kg

Price: Daily \$55 Weekly \$200 Damage Deposit \$150